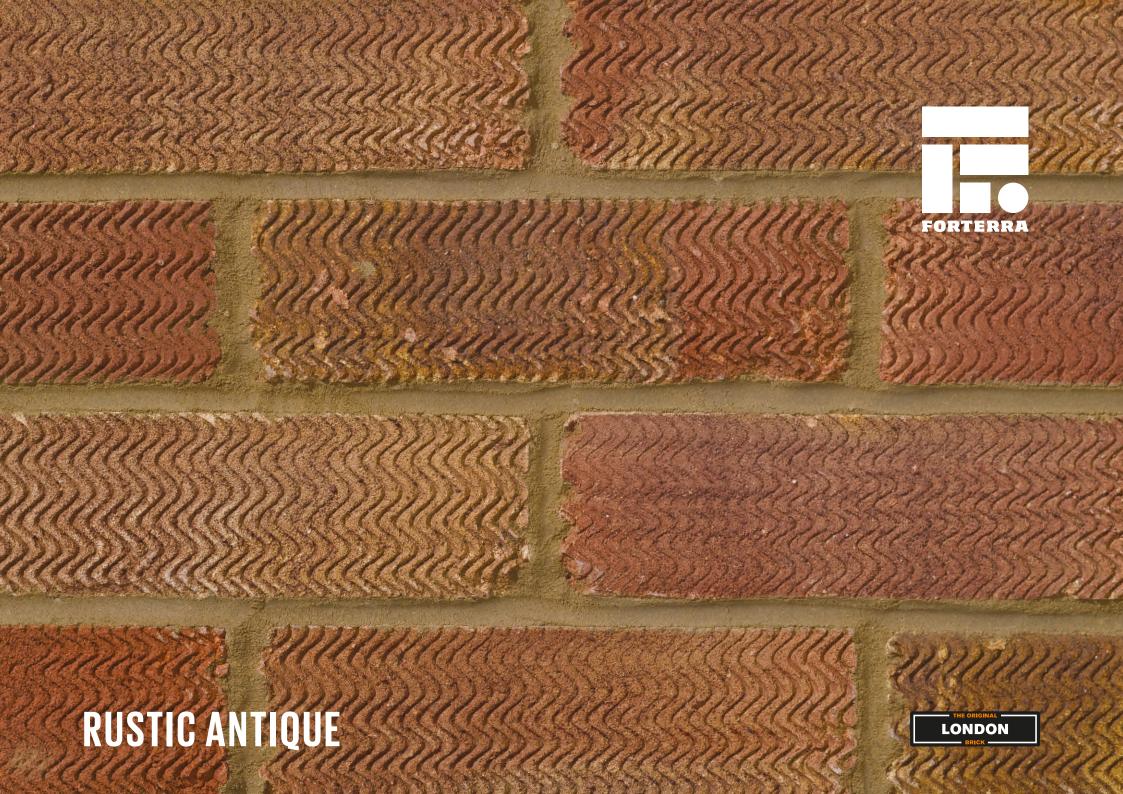

## **RUSTIC ANTIQUE**

Manufactured to BS EN 771-1

**Brick type** 

Category II, U, Clay Masonry Unit

Standard work size

215 x 102.5 x 65mm

**Dimensional tolerances** 

Tolerance category: T2 Range category: R1

**Compressive strength** 

 $\geq 25 \text{N/mm}^2$ 

Water absorption

≤ 23%

Durability

F1

**Active soluble salts content** 

S2

Configuration

Frogged 15-20% Voids

Dry weight per brick

1.95kg

**Pack Size** 

390

**Factory** 

Whittlesey

EAN

5057595001498

SKU

SKINRSA1600VO

**Sales** +44 (0) 330 1231017 **Technical** +44 (0) 330 1231018 **Email** bricks@forterra.co.uk Disclaimer: The reproduction of colours and textures is only as accurate as the printing process will allow. Photographic samples should be used when shortlisting products but we advise that an actual sample should be seen before ordering.