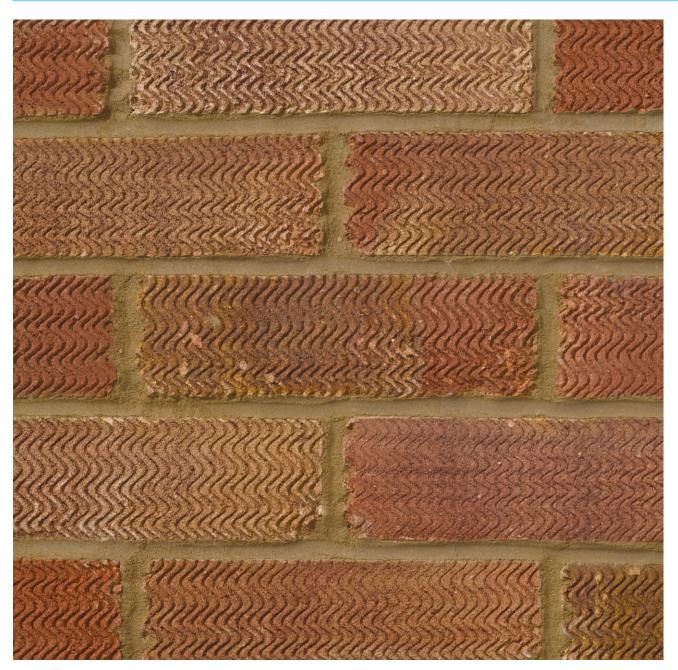

## **RUSTIC ANTIQUE**

Manufactured to BS EN 771-1

**Brick type** 

Category II, U, Clay Masonry Unit

Standard work size

215 x 102.5 x 65mm

**Dimensional tolerances** 

Tolerance category: T2 Range category: R1

**Compressive strength** 

 $\geq 25 \text{N/mm}^2$ 

Water absorption

≤ 23%

Durability

F1

**Active soluble salts content** 

S2

Configuration

Frogged 15-20% Voids

Dry weight per brick

1.95kg

**Pack Size** 

390

**Factory** 

Whittlesey

EAN

5057595001498

SKU

SKINRSA1600VO

**Sales** +44 (0) 330 1231017 **Technical** +44 (0) 330 1231018 **Email** bricks@forterra.co.uk Disclaimer: The reproduction of colours and textures is only as accurate as the printing process will allow. Photographic samples should be used when shortlisting products but we advise that an actual sample should be seen before ordering.